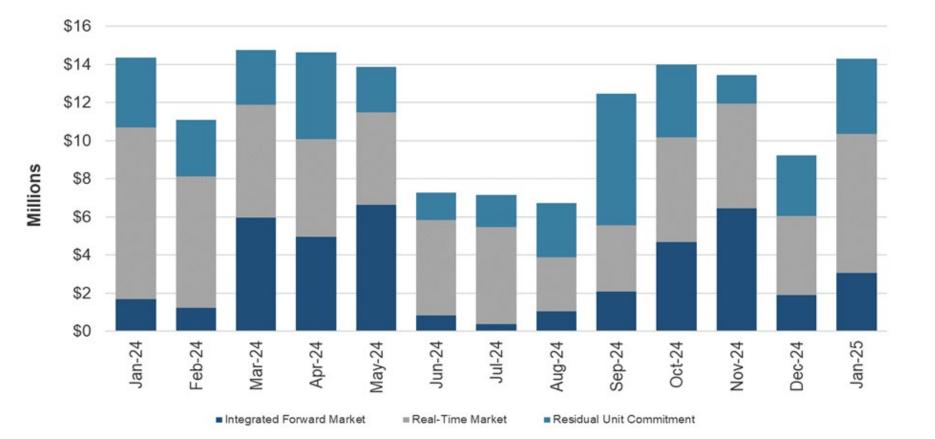

#### Market Performance Update

Guillermo Bautista Alderete Director, Market Performance and Advanced Analytics

ISO Board of Governors and WEM Governing Body Joint General Session March 26, 2025

## Real-time prices in the western energy imbalance market were low, relative to winter 2024



🎯 California ISO | 🛛 WEM

#### CAISO prices were also moderate with good price convergence, compared to winter 2024



Integrated Forward Market

Fifteen Minute Market

Real-Time Dispatch

#### CAISO bid cost recovery remain within typical levels





### Bid cost recovery for areas in the western energy imbalance market remained moderate



This trend does not include cost associated to the CAISO balancing area

# CAISO real-time offsets remained within typical levels in recent months



\*Both real-time congestion offsets and congestion revenue right surplus/shortfalls are allocated to measured demand



# Real-time offset costs in the imbalance market areas, excluding CAISO, remain at low levels



A negative value represents a payment to the balancing area

California ISO

WEM

#### Congestion revenue right average auction efficiency is 68 percent between 2019 and 2024



#### Congestion revenue right revenue adequacy is 80 percent between 2019 and 2024



Pro-rata funding implemented