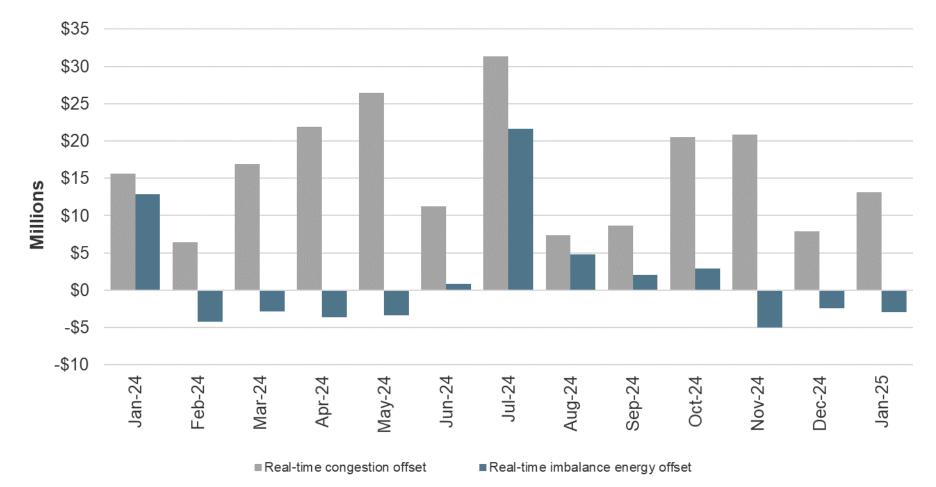

# CAISO real-time offsets remained within typical levels in recent months

\*Both real-time congestion offsets and congestion revenue right surplus/shortfalls are allocated to measured demand