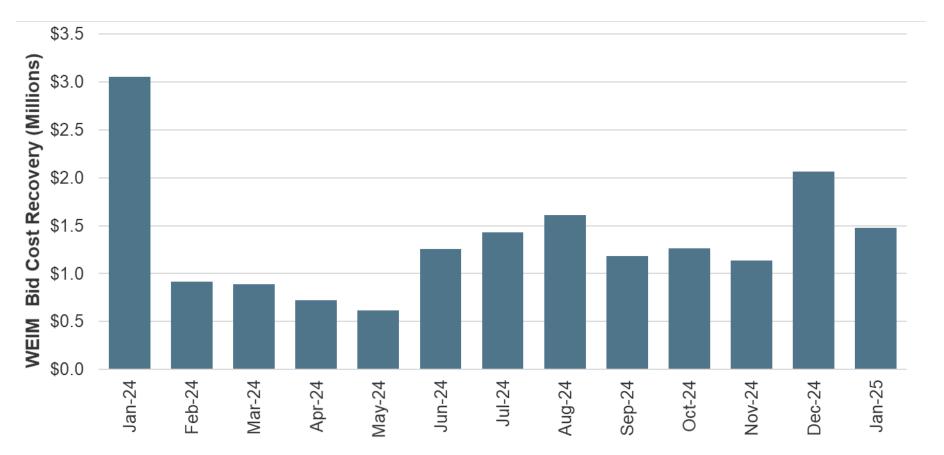

### Bid cost recovery for areas in the western energy imbalance market remained moderate

This trend does not include cost associated to the CAISO balancing area