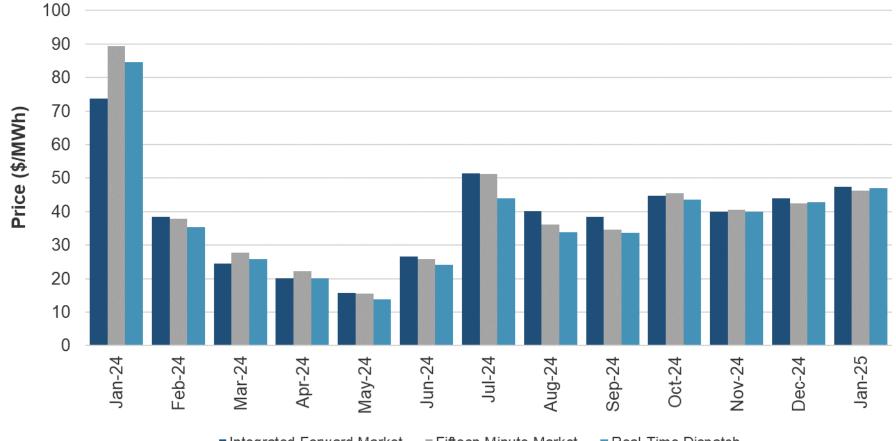

#### CAISO prices were also moderate with good price convergence, compared to winter 2024

Integrated Forward Market

Fifteen Minute Market

Real-Time Dispatch