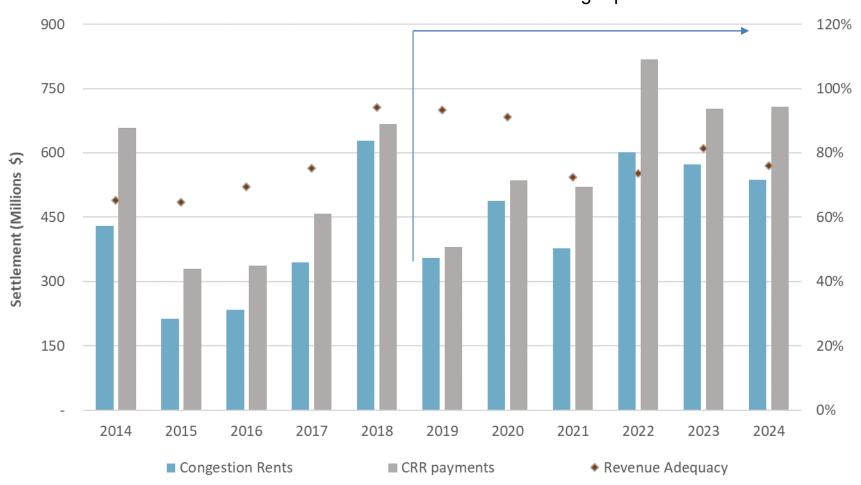

#### Congestion revenue right revenue adequacy is 80 percent between 2019 and 2024

Pro-rata funding implemented