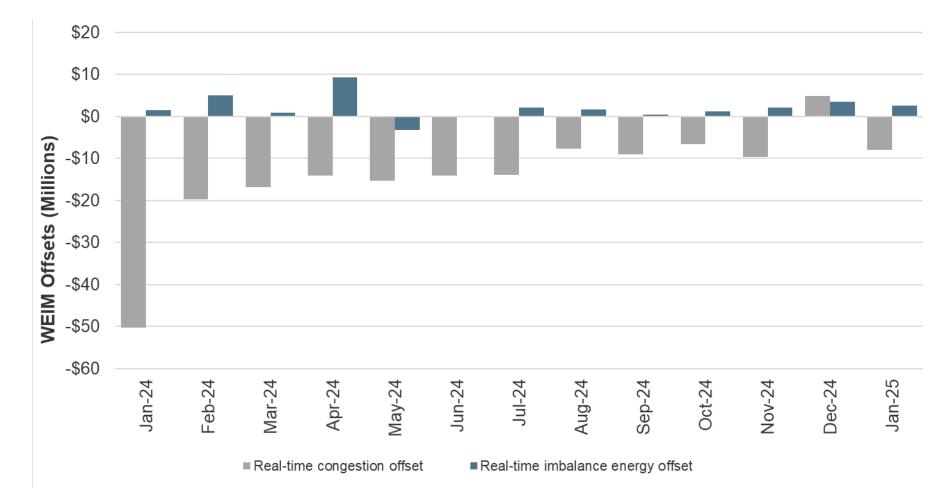

# Real-time offset costs in the imbalance market areas, excluding CAISO, remain at low levels

A negative value represents a payment to the balancing area

California ISO

WEM