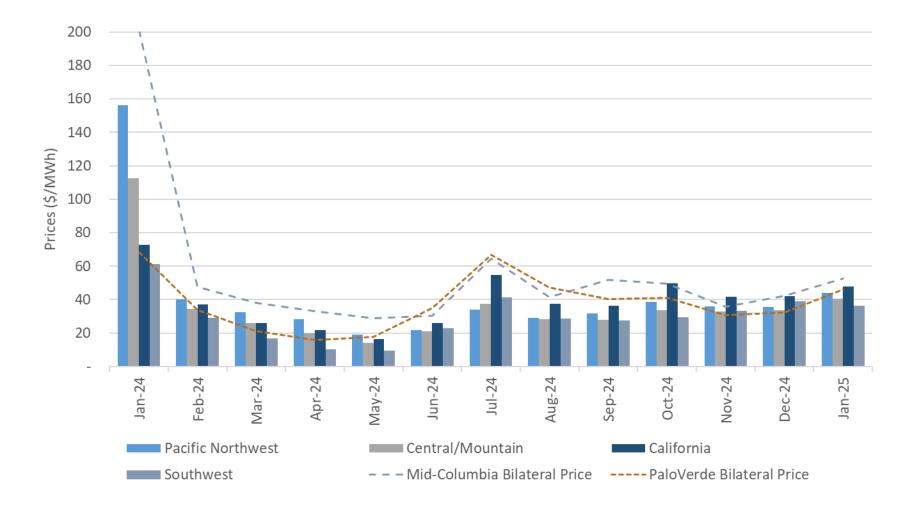

## Real-time prices in the western energy imbalance market were low, relative to winter 2024

🎯 California ISO | 🛛 WEM