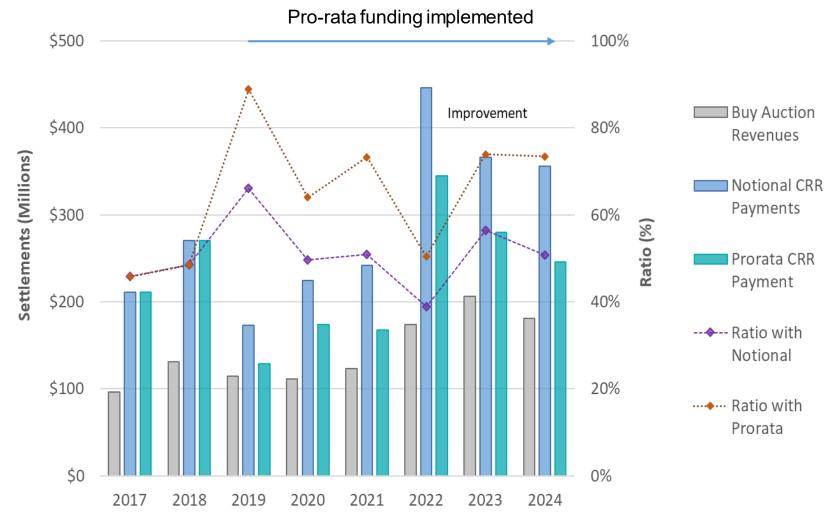

#### Congestion revenue right average auction efficiency is 68 percent between 2019 and 2024